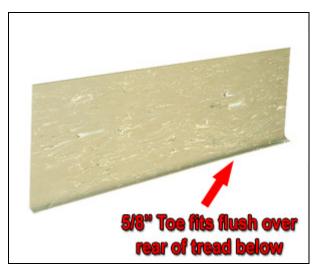

## **Coved Rubber Stair Tread Risers**

Coved Rubber Stair Tread Risers are rubber stair risers with a toe that covers the rear of the stair tread below.

Coved tread risers are more attractive than straight stringers and make for easier cleaning. A 5/8" toe fits flush on top of the rear of the tread below.

Both the length and height of these stair risers can easily be cut to fit and reduces fitting procedures, which reduce installation costs.

Match any rubber tread color with an associated riser color below.

## **SPECIFICATIONS**

- Thickness: 1/8"
- Height: 7"
- Length: 36" 72"
- Depth: 5/8"

Federal Spec: RR-T-650E Type B and Federal Spec: ZZ-T-001237 (GSA-FSS) Flame Spread Rate: 75 or less (ASTM-E-84)

Install with Neoprene Contact Cement, Water-based Contact Adhesive or Rubber Flooring Adhesive.